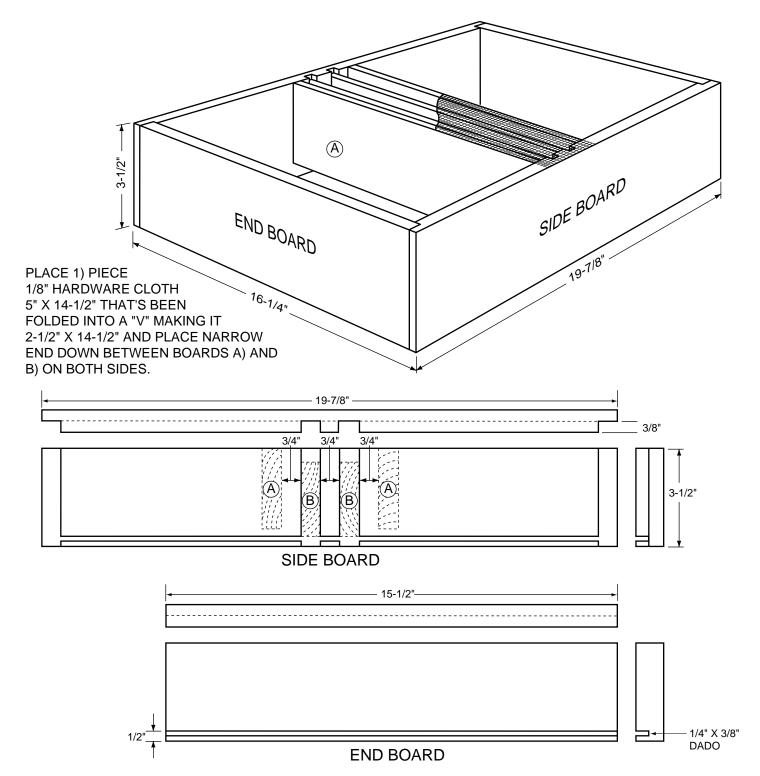

## MATERIAL LIST:

- 2) SIDE BOARDS 3/4" X 3-1/2" X 19-7/8"
- 2) END BOARDS 3/4" X 3-1/2" X 15-1/2"
- 2) BOARD "A" 3/4" X 2-5/8" X 14-3/4"
- 2) BOARD "B" 3/4" X 2-1/2" X 15-1/2"
- 2) BOTTOM BOARDS 1/4" X 9-1/4" X 15-1/2" LUAN PLY.
- 1) PIECE 1/8" HARDWARE CLOTH 5" X 16-1/4"

GIVE ENTIRE INSIDE OF FEEDER TWO COATS OF POLYURETHANE OR MARINE VARNISH. POUR MOLTEN WAX ONTO ALL INSIDE SEAMS. ATTACH HARDWARE CLOTH TO TOP OF BOARDS "A" WITH STAPLES.

©.1999.BeeSource.com - All Rights Reserved. info@beesource.com/www.beesource.com Reproduction for personal and non-profit use only.